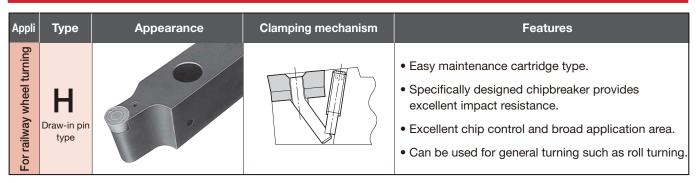

## H-type for Turning Railway Wheels

| Tooling styles              | Cat. No.       | Stock<br>R L |  | Applicable inserts | Shape                                                               | Shape of inserts  |  |
|-----------------------------|----------------|--------------|--|--------------------|---------------------------------------------------------------------|-------------------|--|
| Turning • Profiling HRACR/L | HRACR/L7560×27 |              |  | RCMT2711M0-62      | . <u>-55</u> <u>-206</u> <u>935</u>                                 | , <u>11.11,</u> 。 |  |
| wheel                       |                |              |  |                    | 8 50 100 335 100 335 100 335 100 100 100 100 100 100 100 100 100 10 | 08.8              |  |
|                             |                |              |  |                    | Right hand (R) shown.                                               |                   |  |

## Parts of H-type

|                | Cartridge | Hex.socket<br>head screw | Key                                 | Shim  | Hex. socket head screw | Wrench |
|----------------|-----------|--------------------------|-------------------------------------|-------|------------------------|--------|
| Cat. No.       |           | ₩                        | <b>-</b> ( <b>∳</b> -∏-( <b>∳</b> ) |       | <del>}</del>           |        |
| HRACR/L7560×27 | HD27R/L   | M8×55<br>(For cartridge) | HK01                                | HSR27 | M4×12<br>(For key)     | P-6    |